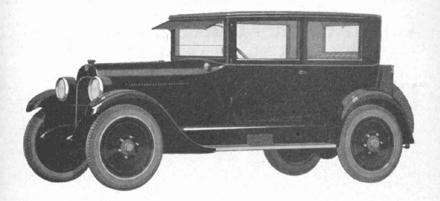

The comfort with which five full-grown persons ride in the Chalmers Six Sedan-Coach has won this fine car widespread popularity.

It fills the need of the average family completely. Its grace of line and handsome exterior cause it to stand forth in any company.

Broadcloth upholstery. Satin finish hardware. Door-windows and quarter windows adjustable. Wide passageway between front seats. Double-ventilating windshield, hinged at top and bottom, rattle-proof and water-tight. Very large trunk, with water-proof cover; natural wood trunk bars. Yale locks for doors. Heater. Windshield visor. Windshield wiper, rear vision mirror. Disc steel wheels and cord tires. Price \$1585 F. O. B. Detroit, revenue tax to be added